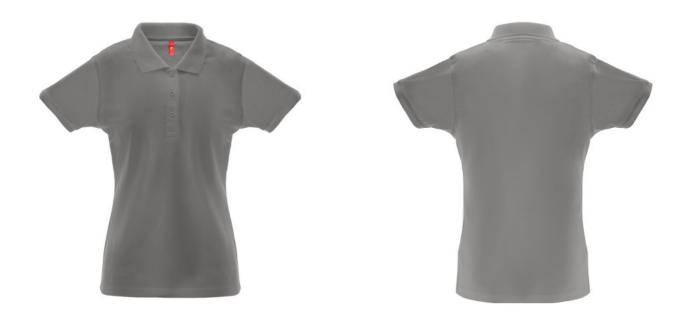

# THC BERLIN WOMEN. WOMEN'S POLO SHIRT

## **Basic informations**

Size: L

Color: Grey

## **Specification**

35% carded cotton and 65% polyester (200 g/m²) short-sleeve pique mesh women polo shirt (200 g/m²) (colour: 183: 85% cotton/15% viscose). Fitted waist polo with rib collar and sleeves, the collar is reinforced with pique knit ribbon. Contains a reinforced collar with 3 matching coloured buttons (extra button in the inner seam). Piece cut and sewn. Sizes: S, M, L, XL, XXL